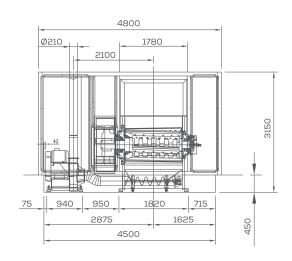

#### Side View

Top View

Cross Section

| MODELS                 | HF1500 D.930     | HF1500 D.1930          |
|------------------------|------------------|------------------------|
|                        |                  |                        |
| Rotor Diam.            | 930mm - 36.61 in | -<br>1930mm - 75.98 in |
|                        |                  |                        |
| <b>Rotative Blades</b> | 6                | 10                     |
|                        |                  |                        |
| Fixed Blades           | 3                | 3                      |
|                        |                  |                        |
| KW                     | 200              | 315                    |
|                        |                  |                        |