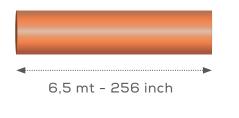

The screens available diameters are 8, 10, 12, 14 mm (0.31, 0.39, 0,47, 0,55 in)

This one-step granulation allows handling tubes with a length of 6.5 meters (255.9 in) and diameters of considerable size with a small footprint.