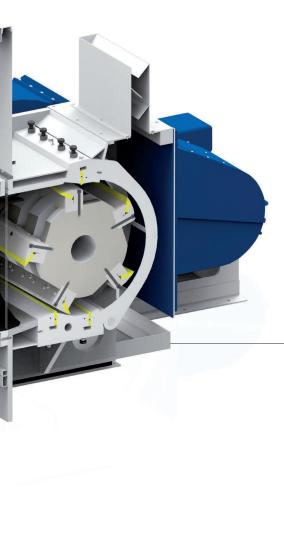

# **HF** PIPES GRANULATION SYSTEM

The HF granulators are powerful heavy-duty granulators specially designed for the horizontal one-step grinding of very large pipes and profiles.

Materials are to be fed into the horizontal loading chute. The grinder can be equipped with extra loading hopper to reduce downtime. Once the feeding hopper is hydraulically closed, the material is safely and efficiently pushed towards the rotor and reduced in size to pass through the desired screen placed underneath the rotor.

The power of the mono-block rotor and the extreme robustness of the machine construction ensure the process is accurate, reliable and safe.

Is recycling big pipes an issue for you?

WE HAVE THE SOLUTION FOR YOU