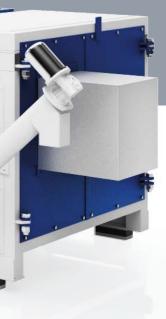

# **HF** PIPES GRANULATION SYSTEM

The HF granulators are powerful heavy-duty granulators specially designed for the horizontal one-step grinding of very large pipes and profiles.

Materials are to be fed into the horizontal loading chute. The grinder can be equipped with extra loading hopper to reduce downtime. Once the feeding hopper is hydraulically closed, the material is safely and efficiently pushed towards the rotor and reduced in size to pass through the desired screen placed underneath the rotor.

The power of the mono-block rotor and the extreme robustness of the machine construction ensure the process is accurate, reliable and safe.

Is recycling big pipes an issue for you?

WE HAVE THE SOLUTION FOR YOU