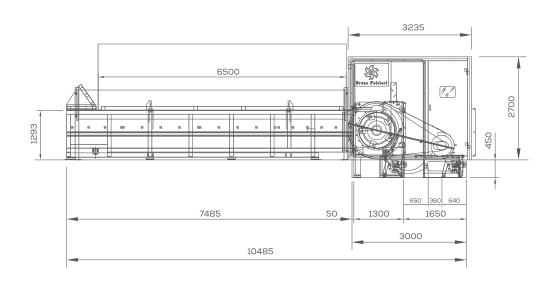

#### Side View

Top View

Cross Section

| MODELS                 | HF1500 D.930     | HF1500 D.1930          |
|------------------------|------------------|------------------------|
|                        |                  |                        |
| Rotor Diam.            | 930mm - 36.61 in | -<br>1930mm - 75.98 in |
|                        |                  |                        |
| <b>Rotative Blades</b> | 6                | 10                     |
|                        |                  |                        |
| Fixed Blades           | 3                | 3                      |
|                        |                  |                        |
| KW                     | 200              | 315                    |
|                        |                  |                        |