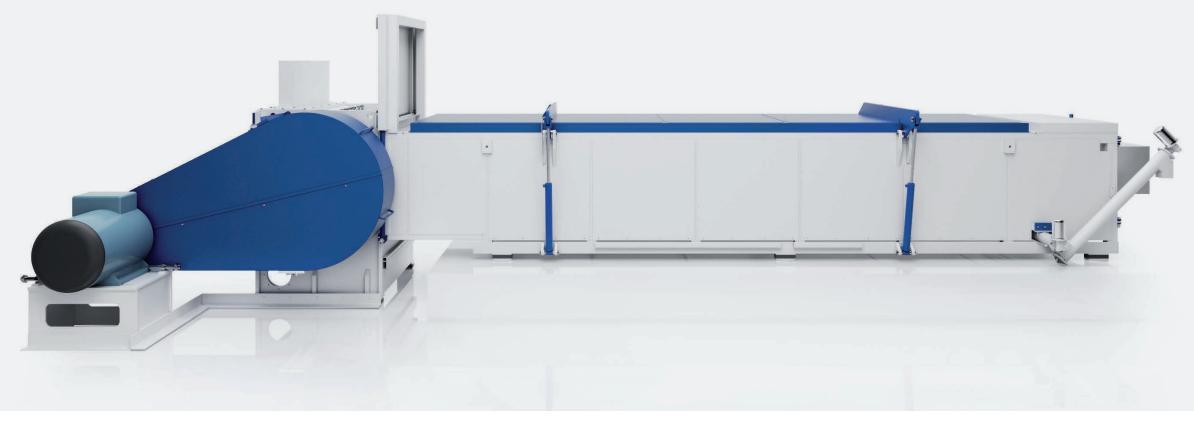

# **HF** PIPES GRANULATION SYSTEM

The HF granulators are powerful heavy-duty granulators specially designed for the horizontal one-step grinding of very large pipes and profiles.

Materials are to be fed into the horizontal loading chute. The grinder can be equipped with extra loading hopper to reduce downtime. Once the feeding hopper is hydraulically closed, the material is safely and efficiently pushed towards the rotor and reduced in size to pass through the desired screen placed underneath the rotor.

#### An integrated PLC system with 'soft power logic' ensures continuous efficient grinding resulting in considerable energy savings.

HF is the leader in compact and efficient granulation of large diameter pipes without precutting, and it operates in complete safety.