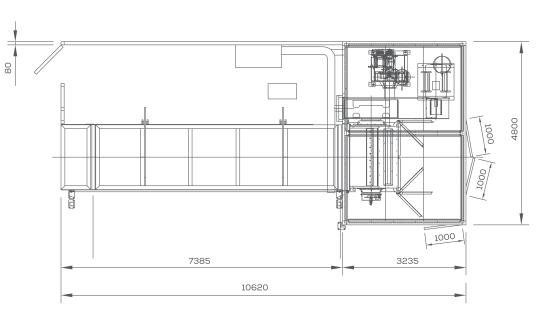

#### Side View

Top View

Cross Section

| MODELS                 | HF1500 D.930     | HF1500 D.1930          |
|------------------------|------------------|------------------------|
|                        |                  |                        |
| Rotor Diam.            | 930mm - 36.61 in | -<br>1930mm - 75.98 in |
|                        |                  |                        |
| <b>Rotative Blades</b> | 6                | 10                     |
|                        |                  |                        |
| Fixed Blades           | 3                | 3                      |
|                        |                  |                        |
| KW                     | 200              | 315                    |
|                        |                  |                        |