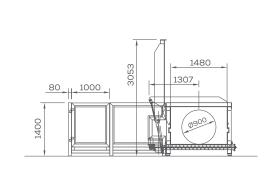

For more information about HF  $\,$  7

Our solution to grind all types of HDPE/PP pipes within a maximum range of max.2 meters (78,74 in) and a max. length of 9.5 mt (374 in).

500 mm (19,68 inch)

2 mt (78,74 inch)