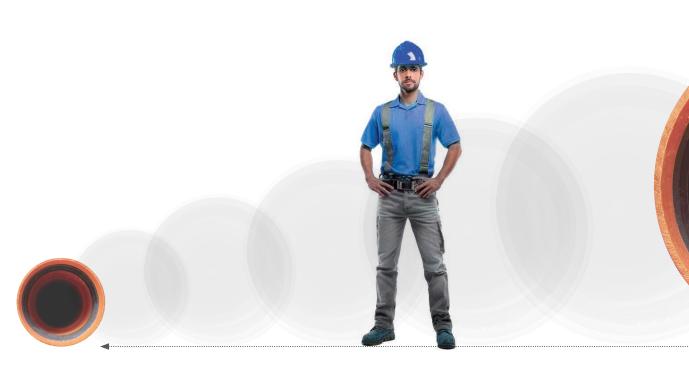

\_\_\_\_\_

We have a technical solution to size reduce pipes up to 2 meters (75,98 inches) in diameter, subject to a proper feasibility study.